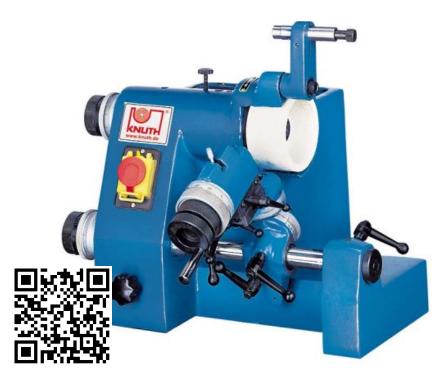

### SKU: 102880

The grinders of the SM series are suitable for grinding tools such as punches, twist drill bits, electrodes, turning tools, centering points and many other profile shapes. Equipped with a set of common collets and abrasives, the machines can be used immediately.

- For universal use
- Extensive package of standard accessories
- Equipped with a set of common collets
- Small footprint, easy to relocate

#### **WORKING AREA**

| Grinding diameter                | 1 in       |
|----------------------------------|------------|
| Speed                            | 5200 rpm   |
| Max. Collet chuck<br>diameter    | 0.63 in    |
| Taper grinding                   | 0° ~ 180°  |
| Rear angle                       | 0 ~ 45 deg |
| Hand-wheel rotation, spindle     | 0.3 in     |
| Hand-wheel rotation, tool holder | 0.7 in     |
|                                  |            |

#### **TRAVELS**

| Travel tool holder | 6 in |  |
|--------------------|------|--|
|                    |      |  |

## **DRIVE CAPACITY**

Motor rating main drive 0.2 Hp

#### **MEASURES AND WEIGHTS**

| Grinding wheel<br>dimensions                    | 3.94 in x 1.97 in x 0.79 in |
|-------------------------------------------------|-----------------------------|
| Overall dimensions<br>(length x width x height) | 18 in x 16 in x 14 in       |
| Weight                                          | 123 lbs                     |
| Base weight                                     | 37 lbs                      |

# **STANDARD EQUIPMENT**

Base
Wheel mount
Grinding wheel
Spare parts list
Collets 3, 0.16", 0.24", 0.31", 0.39"
Operating tools
Operator manual
Test certificate