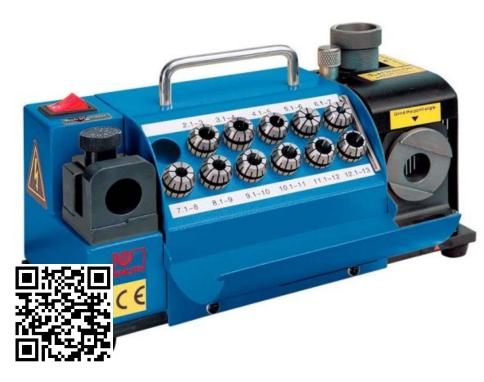

## SKU:112825

The handy drill bit grinding devices of the KSM series impress with their simple operation and are ideal for precise and cost-effective grinding of double-edged twist drill bits. Even without prior knowledge, the work is done cleanly, quickly and precisely. The devices are ideal for any tool crib and include both collets and a high-quality grinding wheel.

- Clearance angle and point angle grinding
- Grinding wheels included Common collets included

### **PRODUCT DETAILS**

- Chamfering of relief angle (rear of drill bit), chamfering of point angle
  Point grinding
  Free grinding of drill bit center
  Optimum grinding path to provide controlled chip removal at the drill