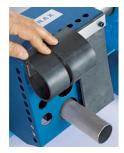

#### SKU: 130125

The motor-driven RAX Notcher is suitable for notching tubes made of steel, stainless steel and non-ferrous heavy metals. It has a small footprint, is versatile by combining various tube diameters in one unit, and delivers clean cuts that do not require any rework.

## **PRODUCT DETAILS**

- High productivity
  Low cost
  Simple and quick operation
  Several diameters instantly available
  Operation with 230 Volt
  For tube diameters: 1/4', 3/8", 1/2', 3/4', 1', 1 1/4', 1 1/2', 2'