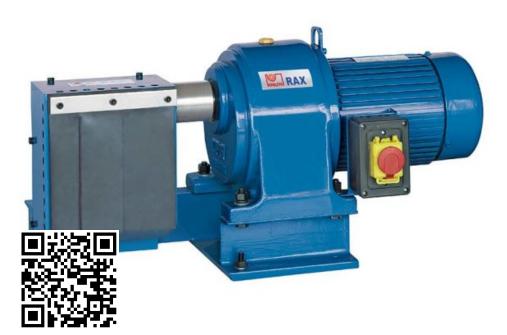

# Tube End Finishing Machines **RAX**

#### SKU: 130125

The motor-driven RAX Notcher is suitable for notching tubes made of steel, stainless steel and non-ferrous heavy metals. It has a small footprint, is versatile by combining various tube diameters in one unit, and delivers clean cuts that do not require any rework.

- Powerful motor for increased productivity Predefined pipe slots for most
- common sizes Simple and quick Operation

## **PRODUCT DETAILS**

- High productivity
  Low cost
  Simple and quick operation
  Several diameters instantly available
  Operation with 230 Volt
  For tube diameters: 1/4', 3/8", 1/2', 3/4', 1', 1 1/4', 1 1/2', 2'