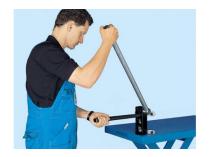

### SKU: 130126

This practical helper for any workshop simplifies assembly and welding of tubes at a 90° angle. It also allows machining of different tube diameters with one device. An eccentric shaft ensures that only minimal effort is needed.

- Horizontal and vertical use
- For dual and corner unions
- Quick and efficient

# **PRODUCT DETAILS**

- For tubes with up to 0.2" wall thickness, steel or non-ferrous metal
  Several tube diameters combined in 1 device
  Horizontal and vertical operation

- Suitable for double-connection