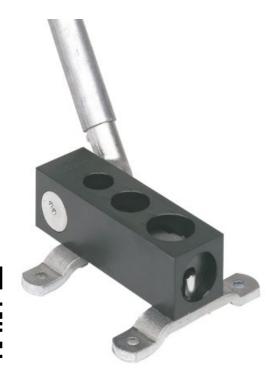

### SKU: 130126

This practical helper for any workshop simplifies assembly and welding of tubes at a 90° angle. It also allows machining of different tube diameters with one device. An eccentric shaft ensures that only minimal effort is needed.

#### **DETAILS**

Diameter 1.1 in - 1.7 in

# **PRODUCT DETAILS**

- For tubes with up to 0.2" wall thickness, steel or non-ferrous metal
  Several tube diameters combined in 1 device
  Horizontal and vertical operation

- Suitable for double-connection