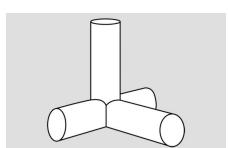

### SKU: 130126

This practical helper for any workshop simplifies assembly and welding of tubes at a 90° angle. It also allows machining of different tube diameters with one device. An eccentric shaft ensures that only minimal effort is needed.

- Horizontal and vertical use
- For dual and corner unions
- Quick and efficient

# **PRODUCT DETAILS**

- For tubes with up to 0.2" wall thickness, steel or non-ferrous metal
  Several tube diameters combined in 1 device
  Horizontal and vertical operation

- Suitable for double-connection