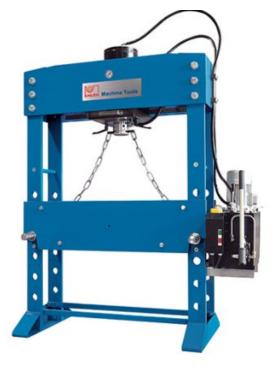

# Workshop Presses KNWP 60 HM

#### SKU: 131744

This series of hydraulic workshop presses with motor drive is produced in Europe. The stable portal design with adjustable, open support table is suitable for applications such as pressing in and out bearings, for assembly and straightening work or for testing workpieces. The laterally positionable working cylinder facilitates set-up without the workpiece having to be moved. These presses are almost indispensable in technical workshops and maintenance departments.