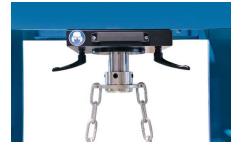

The press is operated via joystick

Table height can be adjusted easily via hydraulic lifting gear

The hydraulic cylinder can be moved laterally and is clamped mechanically