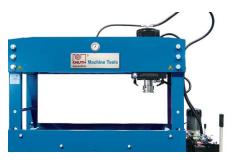

The press is operated via joystick

Table height can be adjusted easily via hydraulic lifting gear

The hydraulic cylinder can be moved laterally and is clamped mechanically

#### **PRODUCT DETAILS**

- Ideal for repair and assembly work
- Truing of axles, supports, shafts and much more For removal and press fitting bearings and bushings
- 2-step hydraulic unit
- Supply voltage 220V, 3 ph, 60 Hz Work cylinder with smooth horizontal adjustment
- Press frame features high rigidity, functionality and excellent finish