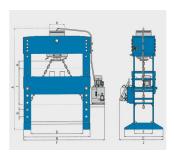

#### SKU: 131744

This series of hydraulic workshop presses with motor drive is produced in Europe. The stable portal design with adjustable, open support table is suitable for applications such as pressing in and out bearings, for assembly and straightening work or for testing workpieces. The laterally positionable working cylinder facilitates set-up without the workpiece having to be moved. These presses are almost indispensable in technical workshops and maintenance departments.

# **DIMENSIONS**

| Α | 83 in |
|---|-------|
| В | 39 in |
| С | 27 in |
| D | 30 in |
| E | 10 in |
| F | 52 in |
| G | 6 in  |
| Н | 8 in  |
| I | 30 in |
| J | 32 in |
| K | 8 in  |

A hand pump is available for very delicate work