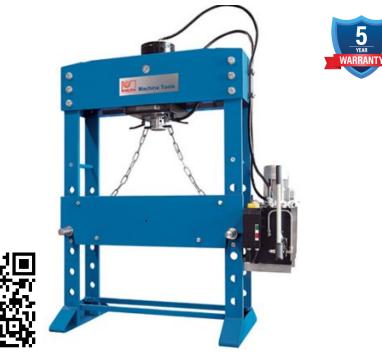

# Workshop Presses **KNWP 200 HM**

This series of hydraulic workshop presses with motor drive is produced in Europe. The stable portal design with adjustable, open support table is suitable for applications such as pressing in and out bearings, for assembly and straightening work or for testing workpieces. The laterally positionable working cylinder facilitates set-up without the workpiece having to be moved. These presses are almost indispensable in technical workshops and maintenance departments.

- High quality made in Europe Hydraulic motor drive •
- •
- Horizontally adjustable cylinder unitAdjustable table height

A hand pump is available for very delicate work

The press is operated via joystick

Table height can be adjusted easily via hydraulic lifting gear

The hydraulic cylinder can be moved laterally and is clamped mechanically

## **PRODUCT DETAILS**

- Ideal for repair and assembly work •
- •
- Truing of axles, supports, shafts and much more For removal and press fitting bearings and bushings •
- 2-step hydraulic unit •
- •
- Supply voltage 220V, 3 ph, 60 Hz Work cylinder with smooth horizontal adjustment •
- Press frame features high rigidity, functionality and excellent finish