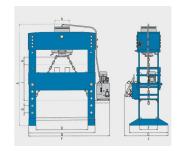

# Workshop Presses **KNWP 200 HM**

This series of hydraulic workshop presses with motor drive is produced in Europe. The stable portal design with adjustable, open support table is suitable for applications such as pressing in and out bearings, for assembly and straightening work or for testing workpieces. The laterally positionable working cylinder facilitates set-up without the workpiece having to be moved. These presses are almost indispensable in technical workshops and maintenance departments.

## DIMENSIONS

\_\_\_\_

| A | 89 in |
|---|-------|
| В | 63 in |
| С | 34 in |
| D | 51 in |
| E | 16 in |
| F | 76 in |
| G | 6 in  |
| Н | 7 in  |
| I | 30 in |
| J | 38 in |
| К | 14 in |
|   |       |