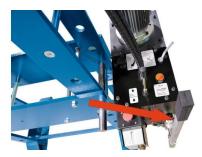

A hand pump is available for very delicate work

The press is operated via joystick

Table height can be adjusted easily via hydraulic lifting gear

The hydraulic cylinder can be moved laterally and is clamped mechanically

## **PRODUCT DETAILS**

- Ideal for repair and assembly work •
- •
- Truing of axles, supports, shafts and much more For removal and press fitting bearings and bushings •
- 2-step hydraulic unit •
- •
- Supply voltage 220V, 3 ph, 60 Hz Work cylinder with smooth horizontal adjustment •
- Press frame features high rigidity, functionality and excellent finish