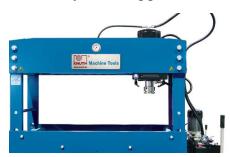

# Workshop Presses **KNWP 200 HM**

This series of hydraulic workshop presses with motor drive is produced in Europe. The stable portal design with adjustable, open support table is suitable for applications such as pressing in and out bearings, for assembly and straightening work or for testing workpieces. The laterally positionable working cylinder facilitates set-up without the workpiece having to be moved. These presses are almost indispensable in technical workshops and maintenance departments.

## **PRODUCT DETAILS**

- Ideal for repair and assembly work •
- •
- Truing of axles, supports, shafts and much more For removal and press fitting bearings and bushings •
- 2-step hydraulic unit •
- •
- Supply voltage 220V, 3 ph, 60 Hz Work cylinder with smooth horizontal adjustment •
- Press frame features high rigidity, functionality and excellent finish

### **Standard Equipment:**

- Height-adjustable worktable
- Pressure gauge
- Operator manual