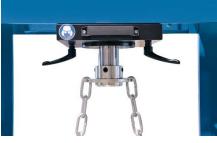

A hand pump is available for very delicate work

The press is operated via joystick

Table height can be adjusted easily via hydraulic lifting gear

The hydraulic cylinder can be moved laterally and is clamped mechanically