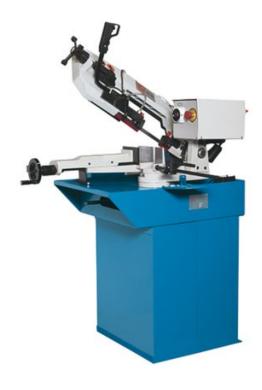

# Horizontal Mitre Cutting Bandsaws **HB 150**

#### SKU: 152822

The compact horizontal band saw with one-piece saw frame made of gray cast iron is suitable for miter cuts and is a handy solution for every workshop.

- Cast-iron saw frame, one-piece construction

- Two speeds for cutting optimization
  Hydraulic lowering for "A" models
  Vise with quick-action clamping

### **PRODUCT DETAILS**

- Cast-iron saw frame, one-piece construction
  For miter cuts, the operator moves the saw frame not the material
  Vise with quick-action clamping feature