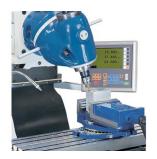

3256 lbs

Cutter head swivels on 2 levels

Horizontal cutter (standard equipment)

Automatic feed