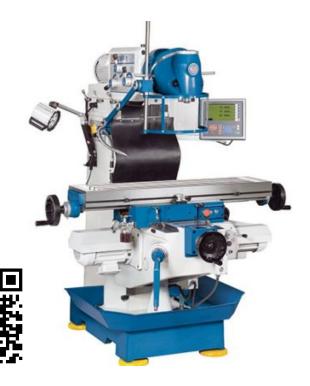

# **STANDARD EQUIPMENT**

3-axis position indicator X.Pos 3.2 Outer arbor support for horizontal milling
Milling chuck with collets 0.16",0.2",0.24",0.31",0.39",0.47",0.55",0.63" Long cutter arbor Ø 1.25" Coolant system LED work lamp Operator instructions