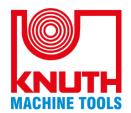

# Conventional Vertical Milling Machines **UWF 1.1**

#### SKU: 362693

The milling machine is equipped with a large clamping table and a swiveling universal milling head that can be swiveled in two planes and also positioned horizontally. The UWF series thus almost covers the area of application of a universal milling machine. An automatic feed that can be switched via a gearbox drives the X- and Y-axes. The Z-axis can be traversed in rapid traverse. Dovetail guides in all axes can be precisely adjusted. With its extensive equipment, the UWF 1.1 is ideal for individual production, repair and training workshops.

- Universal cutter head swivels on 2 levels
- Outer arbor support for cutter head during horizontal milling
- Servo-feed on X and Y axes
- Extensive standard equipment

### **PRODUCT DETAILS**

- Heavy machine frame with wide, adjustable dovetail guides in all axes Rigid universal cutter head, can be moved to virtually any spatial angle on two levels Automatic table feed on X- and Y-axes, including rapid feed
- Motorized height adjustment in Z direction